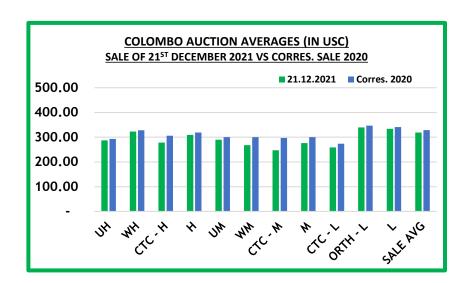

## **COLOMBO AUCTION AVERAGES**

|                          | Sale of<br>15/12/2021In<br>LKR | Sale of<br>21/12/2021<br>In LKR | Corres.<br>2020<br>In LKR |
|--------------------------|--------------------------------|---------------------------------|---------------------------|
| Uva High Growns          | 578.40                         | 576.04                          | 575.71                    |
| Western High Growns      | 653.93                         | 649.13                          | 644.42                    |
| CTC High Growns          | 574.47                         | 558.66                          | 602.54                    |
| Summary of High Growns   | 626.58                         | 620.15                          | 627.69                    |
| Uva Medium Growns        | 597.58                         | 582.12                          | 590.04                    |
| Western Medium Growns    | 531.37                         | 538.31                          | 589.76                    |
| CTC Medium Growns        | 491.39                         | 495.06                          | 585.12                    |
| Summary of Medium Growns | 555.81                         | 554.65                          | 589.83                    |
| CTC Low Growns           | 508.71                         | 519.91                          | 539.06                    |
| Orthodox Low Growns      | 672.99                         | 683.51                          | 682.70                    |
| Summary of Low Growns    | 660.26                         | 670.97                          | 670.86                    |
| TOTAL SALE AVERAGE       | 635.73                         | 640.27                          | 647.49                    |

## **COLOMBO AUCTION AVERAGES**

|                          | Sale of<br>15/12/2021<br>In USC | Sale of<br>21/12/2021<br>In USC | Corres.<br>2020<br>In USC |
|--------------------------|---------------------------------|---------------------------------|---------------------------|
| Uva High Growns          | 289                             | 287                             | 293                       |
| Western High Growns      | 327                             | 323                             | 328                       |
| CTC High Growns          | 287                             | 278                             | 306                       |
| Summary of High Growns   | 313                             | 309                             | 319                       |
| Uva Medium Growns        | 299                             | 290                             | 300                       |
| Western Medium Growns    | 265                             | 268                             | 300                       |
| CTC Medium Growns        | 245                             | 247                             | 297                       |
| Summary of Medium Growns | 278                             | 276                             | 300                       |
| CTC Low Growns           | 254                             | 259                             | 274                       |
| Orthodox Low Growns      | 336                             | 340                             | 347                       |
| Summary of Low Growns    | 330                             | 334                             | 341                       |
| TOTAL SALE AVERAGE       | 318                             | 319                             | 329                       |