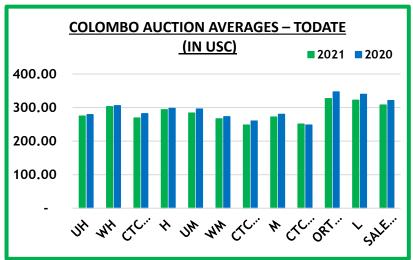

| Januarista Data (Cala Na FO) | 2021   | 2020   | 2021 | 2020 |
|------------------------------|--------|--------|------|------|
| January to Date (Sale No.50) | LKR    | LKR    | USC  | USC  |
| Uva High Growns              | 551.23 | 549.12 | 275  | 279  |
| Western High Growns          | 607.67 | 602.59 | 303  | 306  |
| CTC High Growns              | 539.95 | 554.40 | 269  | 282  |
| Summary of High Growns       | 589.84 | 586.03 | 294  | 298  |
| Uva Medium Growns            | 569.37 | 582.67 | 284  | 296  |
| Western Medium Growns        | 535.96 | 537.49 | 267  | 273  |
| CTC Medium Growns            | 497.26 | 511.63 | 248  | 260  |
| Summary of Medium Growns     | 546.29 | 551.53 | 272  | 280  |
| CTC Low Growns               | 504.04 | 488.63 | 251  | 248  |
| Orthodox Low Growns          | 655.62 | 682.50 | 327  | 347  |
| Summary of Low Growns        | 646.97 | 668.26 | 322  | 340  |
| TOTAL SALE AVERAGE           | 617.82 | 631.56 | 308  | 321  |