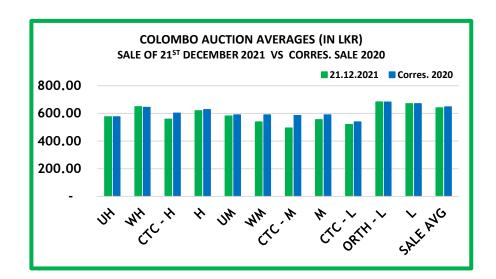

## **COLOMBO AUCTION AVERAGES**

|                          | Sale of<br>15/12/2021In<br>LKR | Sale of<br>21/12/2021<br>In LKR | Corres.<br>2020<br>In LKR |
|--------------------------|--------------------------------|---------------------------------|---------------------------|
| Uva High Growns          | 578.40                         | 576.04                          | 575.71                    |
| Western High Growns      | 653.93                         | 649.13                          | 644.42                    |
| CTC High Growns          | 574.47                         | 558.66                          | 602.54                    |
| Summary of High Growns   | 626.58                         | 620.15                          | 627.69                    |
| Uva Medium Growns        | 597.58                         | 582.12                          | 590.04                    |
| Western Medium Growns    | 531.37                         | 538.31                          | 589.76                    |
| CTC Medium Growns        | 491.39                         | 495.06                          | 585.12                    |
| Summary of Medium Growns | 555.81                         | 554.65                          | 589.83                    |
| CTC Low Growns           | 508.71                         | 519.91                          | 539.06                    |
| Orthodox Low Growns      | 672.99                         | 683.51                          | 682.70                    |
| Summary of Low Growns    | 660.26                         | 670.97                          | 670.86                    |
| TOTAL SALE AVERAGE       | 635.73                         | 640.27                          | 647.49                    |

## **COLOMBO AUCTION AVERAGES**

|                          | Sale of<br>15/12/2021<br>In USC | Sale of<br>21/12/2021<br>In USC | Corres.<br>2020<br>In USC |
|--------------------------|---------------------------------|---------------------------------|---------------------------|
| Uva High Growns          | 289                             | 287                             | 293                       |
| Western High Growns      | 327                             | 323                             | 328                       |
| CTC High Growns          | 287                             | 278                             | 306                       |
| Summary of High Growns   | 313                             | 309                             | 319                       |
| Uva Medium Growns        | 299                             | 290                             | 300                       |
| Western Medium Growns    | 265                             | 268                             | 300                       |
| CTC Medium Growns        | 245                             | 247                             | 297                       |
| Summary of Medium Growns | 278                             | 276                             | 300                       |
| CTC Low Growns           | 254                             | 259                             | 274                       |
| Orthodox Low Growns      | 336                             | 340                             | 347                       |
| Summary of Low Growns    | 330                             | 334                             | 341                       |
| TOTAL SALE AVERAGE       | 318                             | 319                             | 329                       |