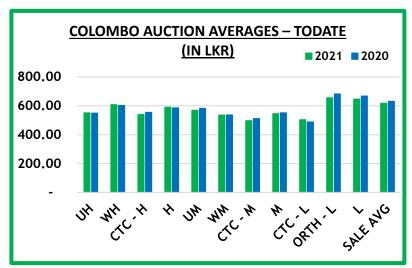

| Januarista Data (Cala Na FO) | 2021   | 2020   | 2021 | 2020 |
|------------------------------|--------|--------|------|------|
| January to Date (Sale No.50) | LKR    | LKR    | USC  | USC  |
| Uva High Growns              | 551.23 | 549.12 | 275  | 279  |
| Western High Growns          | 607.67 | 602.59 | 303  | 306  |
| CTC High Growns              | 539.95 | 554.40 | 269  | 282  |
| Summary of High Growns       | 589.84 | 586.03 | 294  | 298  |
| Uva Medium Growns            | 569.37 | 582.67 | 284  | 296  |
| Western Medium Growns        | 535.96 | 537.49 | 267  | 273  |
| CTC Medium Growns            | 497.26 | 511.63 | 248  | 260  |
| Summary of Medium Growns     | 546.29 | 551.53 | 272  | 280  |
| CTC Low Growns               | 504.04 | 488.63 | 251  | 248  |
| Orthodox Low Growns          | 655.62 | 682.50 | 327  | 347  |
| Summary of Low Growns        | 646.97 | 668.26 | 322  | 340  |
| TOTAL SALE AVERAGE           | 617.82 | 631.56 | 308  | 321  |