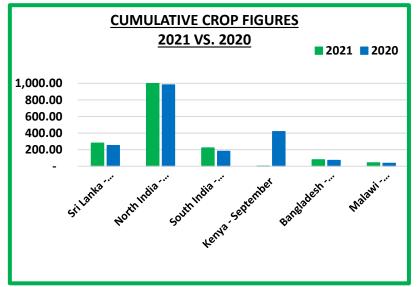

## CROP AND WEATHER - FOR THE PERIOD OF - 22ND DECEMBER 2021 TO 02ND JANUARY 2022