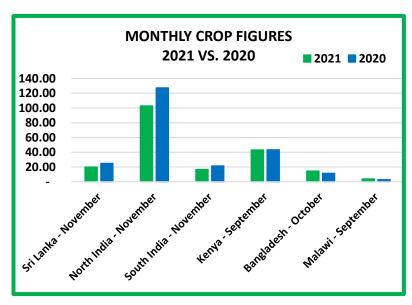

## CROP AND WEATHER - FOR THE PERIOD OF - 22ND DECEMBER 2021 TO 02ND JANUARY 2022